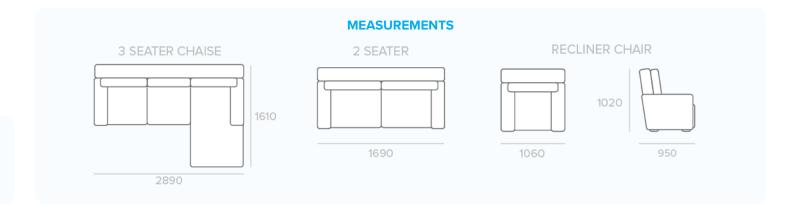

- put your feet up and relax!                                                                    |
| DEVICE<br>CHARGING  | USB ports located in the hand controller | Convenient USB port located on the hand controller for charging phones & devices                                                                   |
| UPHOLSTERY          | Stocked in Astor fabric                  | Available in denim blue or silver coloured Astor fabric                                                                                            |
|                     |                                          |                                                                                                                                                    |



scan QR code to view this product on synargy.com