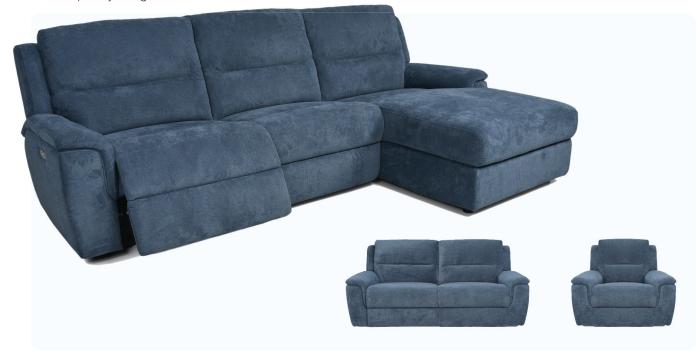

## **BENNET**

The Bennet collection combines sleek design with modern comfort. Its soft cushioning and powered recliners offer effortless relaxation, while built-in USB chargers add convenience. A perfect blend of style and functionality for any contemporary living room.

## **BENNET** SUITE

## **UPHOLSTERY OPTIONS**

STOCKED IN:

ASTOR FABRIC (DENIM)

ASTOR FABRIC (SILVER)

| FEATURES & BENEFITS |                                          |                                                                                                                                                    |
|---------------------|------------------------------------------|----------------------------------------------------------------------------------------------------------------------------------------------------|
| FRAME               | FSC certified Pine and Plywood frame     | A sturdy frame constructed with sustainably sourced timber provides a solid and long-<br>lasting base to the suite                                 |
| FOUNDATION          | Heavy gauge steel Zig Zag springs        | The foundation delivers long-lasting support & the first layer of comfort                                                                          |
| FOAM                | Premium high-density D32 and D18 foams   | Layered high & low density foam delivers seating that lasts without compromising on comfort                                                        |
| MECHANISM           | Tested up to 150kgs at 25,000 cycles     | Warrantied for use up to 150kgs, this robust recliner mechanism has been crafted to last that's 30kg more weight-loading than standard mechanisms! |
| POWER               | Powered recliner                         | Recliners are adjustable at the touch of a button - put your feet up and relax!                                                                    |
| DEVICE<br>CHARGING  | USB ports located in the hand controller | Convenient USB port located on the hand controller for charging phones & devices                                                                   |
| UPHOLSTERY          | Stocked in Astor fabric                  | Available in denim blue or silver coloured Astor fabric                                                                                            |
|                     |                                          |                                                                                                                                                    |